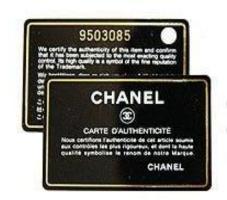

## **How to Authenticate Chanel Bags & Serial Codes**

Authentic Chanel handbags from the 1980s on come with authenticity cards embossed with a serial number (pictured on right). The serial number matches the serial number appearing on a sticker placed somewhere within the handbag's interior lining. The serial number sticker has Chanel logos and was protected by a clear tape with hologram security feature from approximately 2000-on. The sticker, Chanel logo, and hologram design varied with the manufacturing date (see chart below).